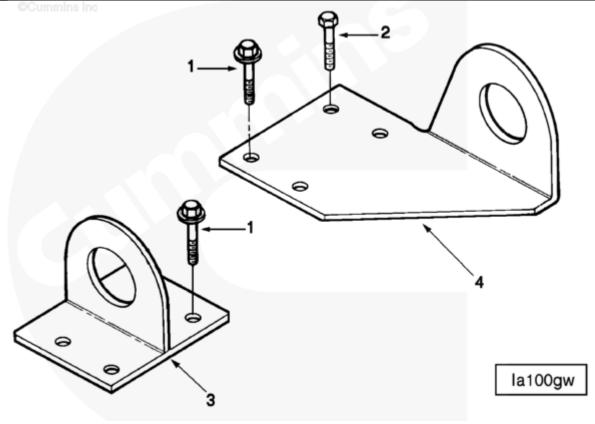

SMALL | MEDIUM | LARGE

| Cart | Ref No       | Part Number | Part Description | Required | Remarks                        |  |  |  |
|------|--------------|-------------|------------------|----------|--------------------------------|--|--|--|
| View | View My Cart |             |                  |          |                                |  |  |  |
|      |              | LA1061-01   | Lifting Bracket  |          | Lifting arrangement with(More) |  |  |  |
|      |              |             |                  |          | mounting brackets on front     |  |  |  |
|      |              |             |                  |          | and rear of engine. With       |  |  |  |
|      |              |             |                  |          | studded capscrew for           |  |  |  |
|      |              |             |                  |          | provision for mounting         |  |  |  |
|      |              |             |                  |          | tube clips.                    |  |  |  |

| 1 | 3069633 | Captive Washer Cap Screw  | 5 | 1/2 - 13 x 1 3/8 inch |
|---|---------|---------------------------|---|-----------------------|
| 2 | 3070526 | Studded Hexagon Cap Screw | 1 |                       |
| 3 | 3072357 | Lifting Bracket           | 1 |                       |
| 4 | 3069629 | Lifting Bracket           | 1 |                       |